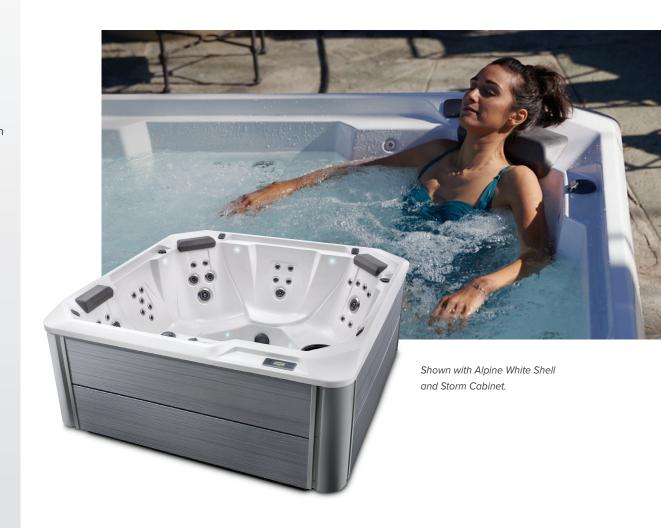

# RELAY

People Seating Jets Voltage 240 V 6 Seats 40 Jets Lounge

Size

213 × 213 × 92 cm

**Water Care** 

FROG® In-Line Cartridge Ready

# **RELAY**

#### **CABINET COLOURS\***

Almond

Havana

Storm