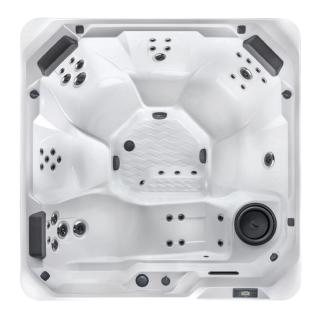

#### LEGENDARY MASSAGE

#### 40 Personalised-Control Jets

- 3 XL Directional Hydromassage jets
- 2 XL Rotary Hydromassage jets
- 3 Directional Hydromassage jets
- 2 Rotary Hydromassage jets
- 30 Directional Precision<sup>™</sup> jets