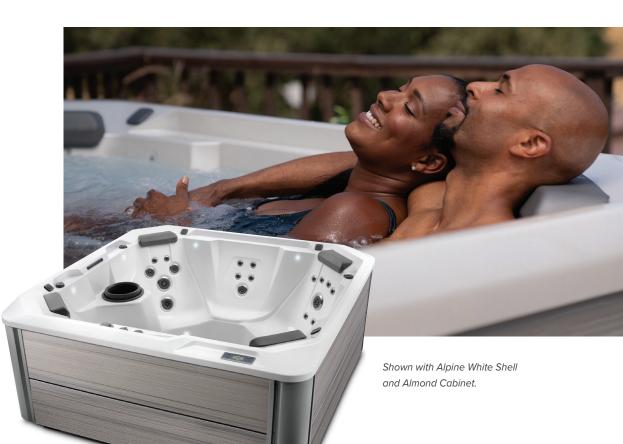

# RHYTHM

| People                     | Seating      | Jets     | Voltage |
|----------------------------|--------------|----------|---------|
| 7 Seats                    | Open         | 40 Jets  | 240 V   |
| <b>size</b><br>213 × 213 > | < 92 cm      |          |         |
| Water Care<br>FROG® In-Li  | ine Cartrido | je Ready |         |

#### LEGENDARY MASSAGE SIZE 40 Personalised-Control Jets Dimensions 213 × 213 × 92 cm CAPACITY • 3 XL Directional Hydromassage jets • 2 XL Rotary Hydromassage jets **Seating Capacity** 7 seats • 3 Directional Hydromassage jets • 2 Rotary Hydromassage jets Water Capacity 1,250 litres • 30 Directional Precision" jets Weight 383 kg dry; 2,185 kg filled\*\* EASY WATER CARE ADDITIONAL FEATURES FROG<sup>®</sup> In-Line Cartridge Ready Water Care System Smart Spa Technology Hot Spring Spas App, Powered by the Connected Spa Kit **Filtration System** 6m<sup>2</sup>, top loading Water Feature Included LEADING ENERGY EFFICIENCY **Cover Lifters** CoverCradle<sup>®</sup>, CoverCradle II, or UpRite<sup>®</sup> Jet Pump 1 Wavemaster<sup>®</sup> 8200; Two-Speed 2.0 HP, continuous duty Hot Spot Collection Step (Almond, Havana, Steps 4.0 HP, breakdown torque and Storm), Wavemaster<sup>®</sup> 8000; One-Speed Polymer Step (Ash, Black) Jet Pump 2 2.0 HP, continuous duty Entertainment Wireless Sound System 4.0 HP, breakdown torque IQ 2020" with LCD control panel **Control System** No-Fault<sup>™</sup> 2,000 W / 240 V Heater 240v/16amp, 50Hz Insulation FiberCor<sup>\*</sup> Insulation; Certified to Interior: 10 multi-colour LED points of light Lighting System California Energy Commission (CEC) Exterior: 4 multi-colour LED points of light and APSP 14 energy efficiency standards for portable spas