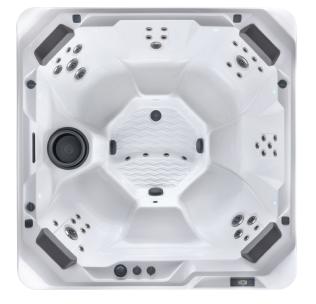

# RHYTHM

| People                     | Seating      | Jets     | Voltage |
|----------------------------|--------------|----------|---------|
| 7 Seats                    | Open         | 40 Jets  | 240 V   |
| <b>size</b><br>213 × 213 > | < 92 cm      |          |         |
| Water Care<br>FROG® In-Li  | ine Cartrido | je Ready |         |

#### LEGENDARY MASSAGE SIZE 40 Personalised-Control Jets Dimensions 213 × 213 × 92 cm CAPACITY • 3 XL Directional Hydromassage jets • 2 XL Rotary Hydromassage jets **Seating Capacity** 7 seats • 3 Directional Hydromassage jets • 2 Rotary Hydromassage jets Water Capacity 1,250 litres • 30 Directional Precision" jets Weight 383 kg dry; 2,185 kg filled\*\* EASY WATER CARE ADDITIONAL FEATURES FROG<sup>®</sup> In-Line Cartridge Ready Water Care System Smart Spa Technology Hot Spring Spas App, Powered by the Connected Spa Kit **Filtration System** 6m<sup>2</sup>, top loading Water Feature Included LEADING ENERGY EFFICIENCY **Cover Lifters** CoverCradle<sup>®</sup>, CoverCradle II, or UpRite<sup>®</sup> Jet Pump 1 Wavemaster<sup>®</sup> 8200; Two-Speed 2.0 HP, continuous duty Hot Spot Collection Step (Almond, Havana, Steps 4.0 HP, breakdown torque and Storm), Wavemaster<sup>®</sup> 8000; One-Speed Polymer Step (Ash, Black) Jet Pump 2 2.0 HP, continuous duty Entertainment Wireless Sound System 4.0 HP, breakdown torque IQ 2020" with LCD control panel **Control System** No-Fault<sup>™</sup> 2,000 W / 240 V Heater 240v/16amp, 50Hz Insulation FiberCor<sup>\*</sup> Insulation; Certified to Interior: 10 multi-colour LED points of light Lighting System California Energy Commission (CEC) Exterior: 4 multi-colour LED points of light and APSP 14 energy efficiency standards for portable spas