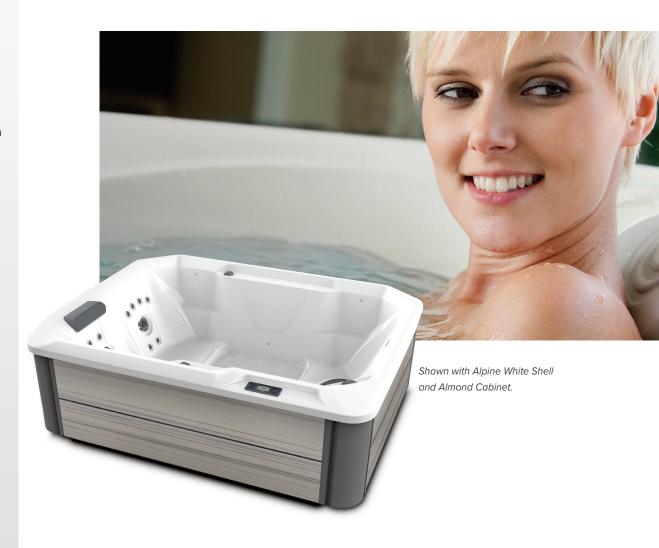

# STRIDE

#### SHELL COLOURS\*

Alpine White

Pearl

Pebble

Sun

#### **CABINET COLOURS\***

Almond

Havana

Storm