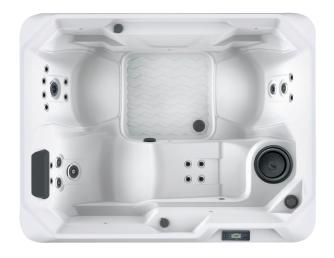

# STRIDE

PeopleSeatingJetsVoltage3 SeatsLounge20 Jets240 V

Size

213 × 165 × 74 cm

**Water Care** 

FROG® In-Line Cartridge Ready

# STRIDE

#### LEGENDARY MASSAGE

#### 20 Personalised-Control Jets

- 1 XL Directional Hydromassage jet
- 1 XL Rotary Hydromassage jet
- 3 Directional Hydromassage jets
- 1 Rotary Hydromassage jet
- 14 Directional Precision" jets