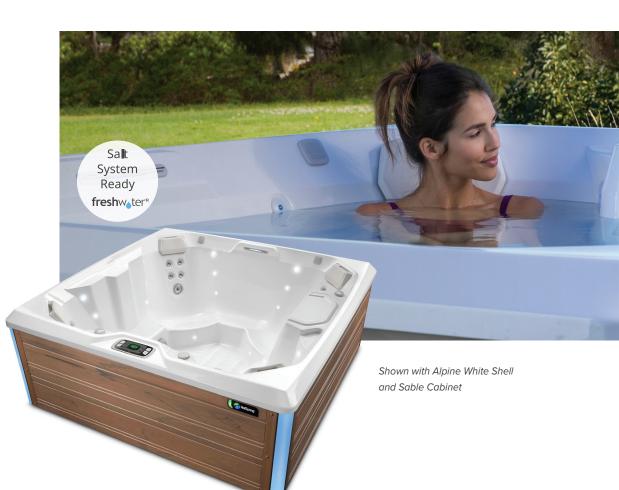

FreshWater<sup>®</sup> Salt System Ready



Dual Action Filtration SilentFlo Circulation



FiberCor<sup>®</sup> High-Density Insulation



Colour LCD Display

### $\mathsf{LIMELIGHT}^\circ \mathsf{COLLECTION}$

## BEAM



| People                                    | Seating | Jets    | Voltage |  |  |  |
|-------------------------------------------|---------|---------|---------|--|--|--|
| 4 Seats                                   | Open    | 19 Jets | 230 V   |  |  |  |
|                                           | ·       |         |         |  |  |  |
| Size                                      |         |         |         |  |  |  |
| 203 × 203 × 84 cm                         |         |         |         |  |  |  |
|                                           |         |         |         |  |  |  |
| Water Care                                |         |         |         |  |  |  |
| FreshWater <sup>®</sup> Salt System Ready |         |         |         |  |  |  |



# LIMELIGHT® COLLECTION



Tus