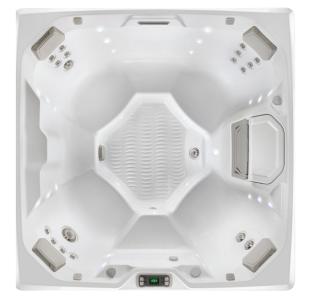

## BEAM

| People                                    | Seating | Jets    | Voltage |  |  |  |
|-------------------------------------------|---------|---------|---------|--|--|--|
| 4 Seats                                   | Open    | 19 Jets | 230 V   |  |  |  |
|                                           | ·       |         |         |  |  |  |
| Size                                      |         |         |         |  |  |  |
| 203 × 203 × 84 cm                         |         |         |         |  |  |  |
|                                           |         |         |         |  |  |  |
| Water Care                                |         |         |         |  |  |  |
| FreshWater <sup>®</sup> Salt System Ready |         |         |         |  |  |  |

#### **19** Personalised-Control Jets

| • | 1XL | Dual | Rotary | jet |
|---|-----|------|--------|-----|
|---|-----|------|--------|-----|

- 2 Standard Single Rotary jets
- 2 Standard Directional jets
- 14 Directional Precision® jets