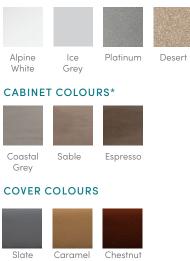

| Seating | Jets    | Voltage |  |  |  |
|-------------------------------------------|---------|---------|---------|--|--|--|
| 4 Seats                                   | Open    | 19 Jets | 230 V   |  |  |  |
|                                           | ·       |         |         |  |  |  |
| Size                                      |         |         |         |  |  |  |
| 203 × 203 × 84 cm                         |         |         |         |  |  |  |
|                                           |         |         |         |  |  |  |
| Water Care                                |         |         |         |  |  |  |
| FreshWater <sup>®</sup> Salt System Ready |         |         |         |  |  |  |



# LIMELIGHT® COLLECTION



Tuscan

Sun



#### SHELL COLOURS\*



#### LEGENDARY MASSAGE

#### **19** Personalised-Control Jets

| • | 1XL | Dual | Rotary | jet |
|---|-----|------|--------|-----|
|---|-----|------|--------|-----|

- 2 Standard Single Rotary jets
- 2 Standard Directional jets
- 14 Directional Precision® jets

#### EASY WATER CARE

| Water Care System         | FreshWater <sup>™</sup> Salt System Ready                                                                                                            |  |  |  |
|---------------------------|------------------------------------------------------------------------------------------------------------------------------------------------------|--|--|--|
| Filtration System         | Dual action, 9.3 m <sup>2</sup> , top loading