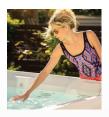

#### LEGENDARY MASSAGE

#### **19** Personalised-Control Jets

| • | 1XL | Dual | Rotary | jet |
|---|-----|------|--------|-----|
|---|-----|------|--------|-----|

- 2 Standard Single Rotary jets
- 2 Standard Directional jets
- 14 Directional Precision® jets