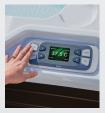

FreshWater<sup>®</sup> Salt System Ready

Dual Action Filtration SilentFlo Circulation

FiberCor<sup>®</sup> High-Density Insulation

Colour LCD Display

#### SIZE

| Dimensions           | 203 × 203 × 84 cm                                                                                    |
|----------------------|------------------------------------------------------------------------------------------------------|
| CAPACITY             |                                                                                                      |
| Seating Capacity     | 4 seats                                                                                              |
| Water Capacity       | 1,115 litres                                                                                         |
| Weight               | 320 kg dry; 1,750 kg filled**                                                                        |
| ADDITIONAL FEATURES  |                                                                                                      |
| Smart Spa Technology | Hot Spring Spas App, Powered by the<br>Connected Spa Kit                                             |
| Cover Lifters        | CoverCradle <sup>®</sup> , CoverCradle II, Lift 'n Glide <sup>®</sup> ,<br>or UpRite <sup>®</sup>    |
| Steps                | Limelight Collection Step (Coastal Grey,<br>Espresso, and Sable), Polymer Step (As,<br>Black)        |
| Entertainment        | Bluetooth® Wireless Sound System<br>(Optional)                                                       |
| Control System       | IQ 2020 <sup>°</sup> with LCD control panel<br>230 V / 16 amp, 50 Hz                                 |
| Lighting System      | Raio <sup>®</sup> multi-colour interior points of light<br>Exterior multi-colour lighting with timer |
| Cooling System       | CoolZone <sup>™</sup> (Optional)                                                                     |