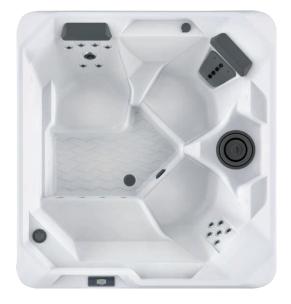

Frog<sup>®</sup> In-Line Sanitising System

FiberCor® High-Density Insulation

Moto-Massage®

| People      | Seating | Jets    | Voltage       |
|-------------|---------|---------|---------------|
| 3 Seats     | Open    | 18 Jets | 230 V/ 16 amp |
|             |         |         |               |
| Size        |         |         |               |
| 183 × 196 × | 84 cm   |         |               |
|             |         |         |               |

## COVER COLOURS

Nutmeg

| LEGENDARY MASSAGE                                                                                                                                           |                                                                                                                                          | SIZE                 |                                                                   |
|-------------------------------------------------------------------------------------------------------------------------------------------------------------|------------------------------------------------------------------------------------------------------------------------------------------|----------------------|-------------------------------------------------------------------|
| 18 Personalised-Control Jets                                                                                                                                |                                                                                                                                          | Dimensions           | 183 × 196 × 84 cm                                                 |
| <ul> <li>1 Moto-Massage<sup>®</sup> jet</li> <li>1 XL Rotary Hydromassage jet</li> <li>16 Directional Precision<sup>®</sup> jets</li> </ul> EASY WATER CARE |                                                                                                                                          | CAPACITY             |                                                                   |
|                                                                                                                                                             |                                                                                                                                          | Seating Capacity     | 3 seats                                                           |
|                                                                                                                                                             |                                                                                                                                          | Water Capacity       | 870 litres                                                        |
| Water Care System                                                                                                                                           | FROG <sup>®</sup> In-Line Cartridge Ready                                                                                                | Weight               | 295 kg dry; 1,400 kg filled**                                     |
| Filtration System                                                                                                                                           | 2.75 m <sup>2</sup> , top loading                                                                                                        | ADDITIONAL FEATURES  |                                                                   |
| LEADING ENERGY EFFICIENCY                                                                                                                                   |                                                                                                                                          | Smart Spa Technology | Hot Spring Spas App, Powered by the<br>Connected Spa Kit          |
| Jet Pump                                                                                                                                                    | Wavemaster <sup>®</sup> 9200<br>Two-Speed<br>2.5 HP, continuous duty<br>5.2 HP, breakdown torque                                         | Cover Lifters        | CoverCradle <sup>®</sup> , CoverCradle II, or UpRite <sup>®</sup> |
|                                                                                                                                                             |                                                                                                                                          | Steps                | Hot Spot Collection Step (Almond,<br>Havana, and Storm),          |
| Circulation Pump                                                                                                                                            | SilentFlo 5000° for quiet continuous filtration (optional)                                                                               | Control System       | Polymer Step (Ash, Black)                                         |
| Heater                                                                                                                                                      | No-Fault", 2,000w/230V                                                                                                                   |                      | 230v/16amp, 50Hz                                                  |
| Insulation                                                                                                                                                  | FiberCor® Insulation; Certified to<br>California Energy Commission (CEC)<br>and APSP 14 energy efficiency standards<br>for portable spas | Lighting System      | Interior: 6 multi-colour LED points of light                      |