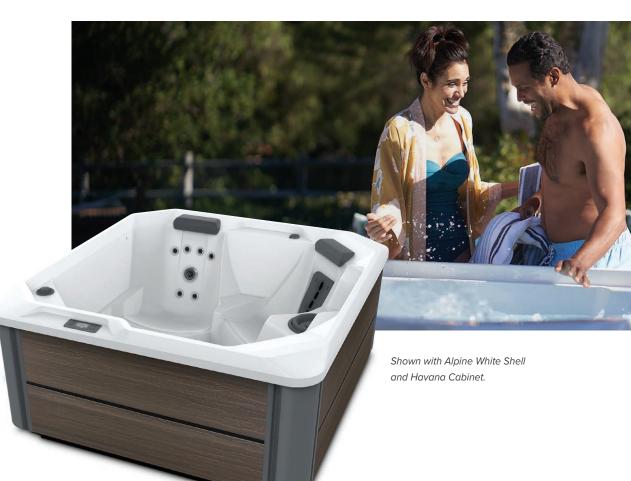

## HOT SPOT<sup>®</sup> COLLECTION SX

SHELL COLOURS\*

## COVER COLOURS

Nutmeg

| LEGENDARY MASSAGE                                                                                                                                           |                                                                                                                                          | SIZE                 |                                                                   |
|-------------------------------------------------------------------------------------------------------------------------------------------------------------|------------------------------------------------------------------------------------------------------------------------------------------|----------------------|-------------------------------------------------------------------|
| 18 Personalised-Control Jets                                                                                                                                |                                                                                                                                          | Dimensions           | 183 × 196 × 84 cm                                                 |
| <ul> <li>1 Moto-Massage<sup>®</sup> jet</li> <li>1 XL Rotary Hydromassage jet</li> <li>16 Directional Precision<sup>®</sup> jets</li> </ul> EASY WATER CARE |                                                                                                                                          | CAPACITY             |                                                                   |
|                                                                                                                                                             |                                                                                                                                          | Seating Capacity     | 3 seats                                                           |
|                                                                                                                                                             |                                                                                                                                          | Water Capacity       | 870 litres                                                        |
| Water Care System                                                                                                                                           | FROG <sup>®</sup> In-Line Cartridge Ready                                                                                                | Weight               | 295 kg dry; 1,400 kg filled**                                     |
| Filtration System                                                                                                                                           | 2.75 m <sup>2</sup> , top loading                                                                                                        | ADDITIONAL FEATURES  |                                                                   |
| LEADING ENERGY EFFICIENCY                                                                                                                                   |                                                                                                                                          | Smart Spa Technology | Hot Spring Spas App, Powered by the<br>Connected Spa Kit          |
| Jet Pump                                                                                                                                                    | Wavemaster <sup>®</sup> 9200<br>Two-Speed<br>2.5 HP, continuous duty<br>5.2 HP, breakdown torque                                         | Cover Lifters        | CoverCradle <sup>®</sup> , CoverCradle II, or UpRite <sup>®</sup> |
|                                                                                                                                                             |                                                                                                                                          | Steps                | Hot Spot Collection Step (Almond,<br>Havana, and Storm),          |
| Circulation Pump                                                                                                                                            | SilentFlo 5000° for quiet continuous filtration (optional)                                                                               | Control System       | Polymer Step (Ash, Black)                                         |
| Heater                                                                                                                                                      | No-Fault", 2,000w/230V                                                                                                                   |                      | 230v/16amp, 50Hz                                                  |
| Insulation                                                                                                                                                  | FiberCor® Insulation; Certified to<br>California Energy Commission (CEC)<br>and APSP 14 energy efficiency standards<br>for portable spas | Lighting System      | Interior: 6 multi-colour LED points of light                      |