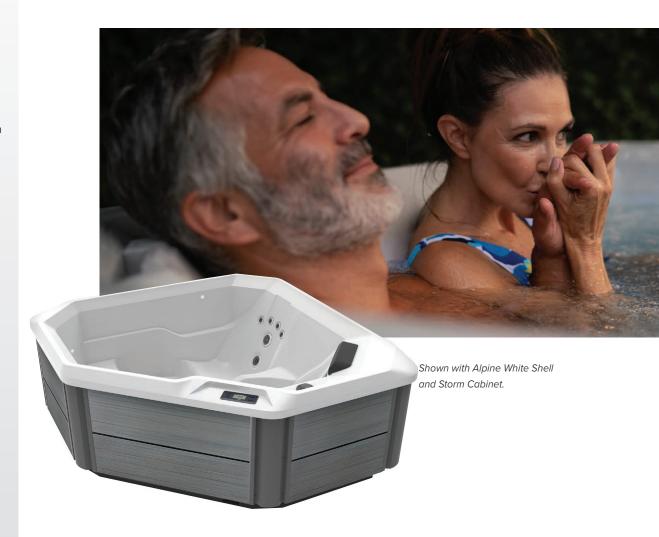

#### LEGENDARY MASSAGE

# 11 Personalised-Control Jets

- 1 Moto-Massage® jet
- 1 Directional Hydromassage jet
- 1 Rotary Hydromassage jet
- 8 Directional Precision jets