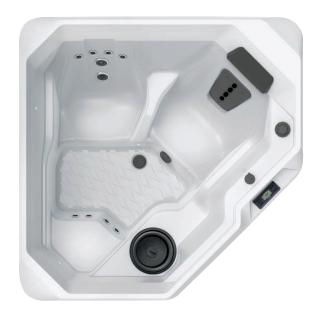

# 11 Personalised-Control Jets

- 1 Moto-Massage® jet
- 1 Directional Hydromassage jet
- 1 Rotary Hydromassage jet
- 8 Directional Precision jets

# HOT SPOT® COLLECTION

Sanitising System

High-Density Insulation

Moto-Massage®

People Seating Jets Voltage

11 Jets 230 V/ 16 amp Open 2 Seats

Size

183 × 183 × 74 cm